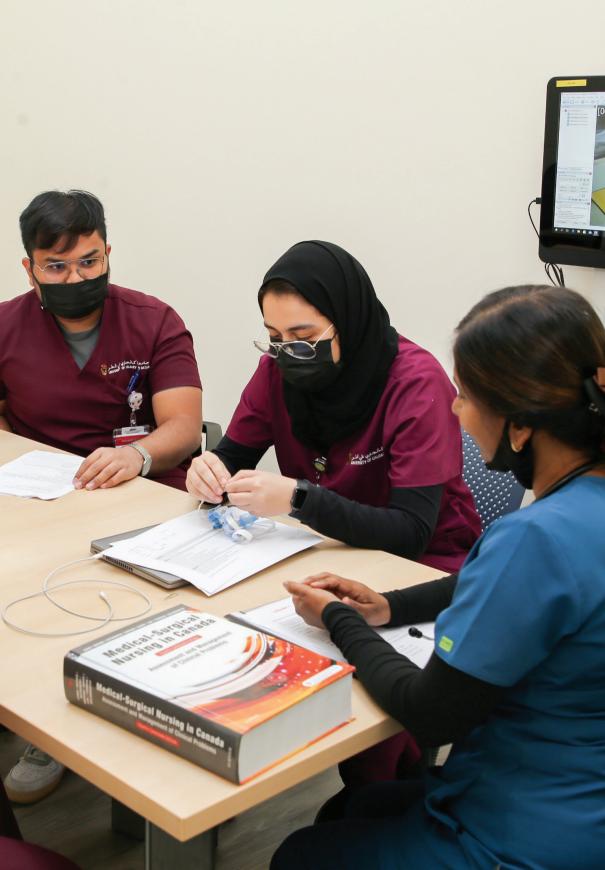

| 201-202 |
|                | General Safety Rules                                                                                                                                                                              | 201     |
|                | Shelter-In-Place   First Aid and AED   Incident, Accident, Near Misses and Hazard Reporting   Suspicious/Inappropriate Behavior   Security or Personal Belongings   Visitors   UCQ Smoking Policy |         |
|                | Fire Safety                                                                                                                                                                                       | 202     |



#### **Academic Schedule**

#### Fall 2022 Semester

| 10-14 | July             | Eid al-Adha Break (university closed)                      |
|-------|------------------|------------------------------------------------------------|
| 31    | July             | Classes Start                                              |
| 11    | August           | Last Day to Add/Drop classes (without financial penalty)   |
| 11-15 | September        | Fall Study Break, no lectures, university open             |
| 27    | October          | Last Day to Withdraw from classes (with financial penalty) |
| 27    | October          | Last Day of classes                                        |
| 30-10 | October/November | Examination Period                                         |
| 18    | December