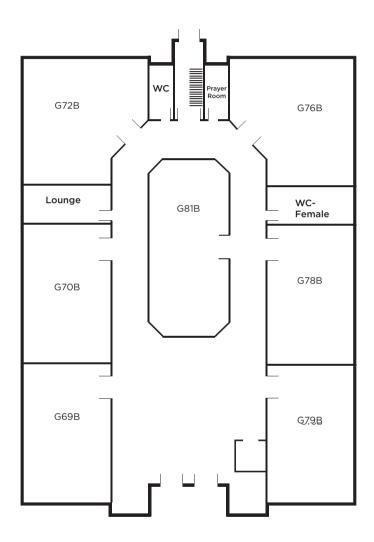

Degrees "with Distinction" | Graduating Awards

| Graduate Pro   | gram                                                                                                                                                                                              | 188     |
|----------------|---------------------------------------------------------------------------------------------------------------------------------------------------------------------------------------------------|---------|
|                | Course List                                                                                                                                                                                       | 188     |
|                | Graduate Grading Scale                                                                                                                                                                            | 189-190 |
|                | Academic Standing                                                                                                                                                                                 | 190-191 |
|                | Minimum Grades Required   Unsatisfactory Academic Standing   Repeating Courses   Required to Withdraw   Academic Appeals                                                                          |         |
|                | Course Registration                                                                                                                                                                               | 191-193 |
|                | Registration Status   Time Limits   Program Transfer   Leave of Absence  <br>Course Withdrawal   Program Withdrawal                                                                               |         |
|                | Progress Reports                                                                                                                                                                                  | 193     |
|                | Supervision                                                                                                                                                                                       | 194     |
|                | Graduation Requirements                                                                                                                                                                           | 194     |
| Campus Maps    | Campus Maps                                                                                                                                                                                       |         |
|                | Administration Building (Ground Floor)                                                                                                                                                            | 195     |
|                | Administration Building (First Floor)                                                                                                                                                             | 196     |
|                | Annex A Building (Ground Floor)                                                                                                                                                                   | 197     |
|                | Annex A Building (First Floor)                                                                                                                                                                    | 198     |
|                | Annex B Building (Ground Floor)                                                                                                                                                                   | 199     |
|                | Annex B Building (First Floor)                                                                                                                                                                    | 200     |
| Health, Safety | y and Security                                                                                                                                                                                    | 201-202 |
|                | General Safety Rules                                                                                                                                                                              | 201     |
|                | Shelter-In-Place   First Aid and AED   Incident, Accident, Near Misses and Hazard Reporting   Suspicious/Inappropriate Behavior   Security or Personal Belongings   Visitors   UCQ Smoking Policy |         |
|                | Fire Safety                                                                                                                                                                                       | 202     |