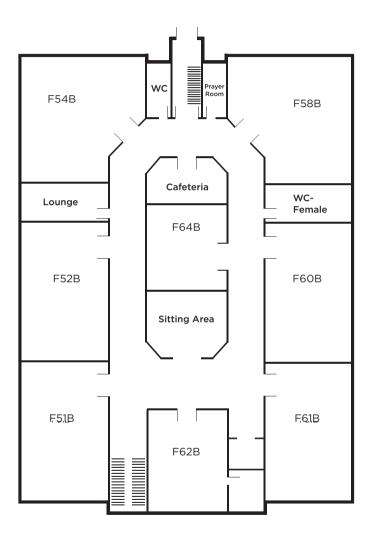

Degrees "with Distinction" | Graduating Awards

| Graduate Pro   | gram                                                                                                                                                                                              | 188     |
|----------------|---------------------------------------------------------------------------------------------------------------------------------------------------------------------------------------------------|---------|
|                | Course List                                                                                                                                                                                       | 188     |
|                | Graduate Grading Scale                                                                                                                                                                            | 189-190 |
|                | Academic Standing                                                                                                                                                                                 | 190-191 |
|                | Minimum Grades Required   Unsatisfactory Academic Standing   Repeating Courses   Required to Withdraw   Academic Appeals                                                                          |         |
|                | Course Registration                                                                                                                                                                               | 191-193 |
|                | Registration Status   Time Limits   Program Transfer   Leave of Absence  <br>Course Withdrawal   Program Withdrawal                                                                               |         |
|                | Progress Reports                                                                                                                                                                                  | 193     |
|                | Supervision                                                                                                                                                                                       | 194     |
|                | Graduation Requirements                                                                                                                                                                           | 194     |
| Campus Maps    | Campus Maps                                                                                                                                                                                       |         |
|                | Administration Building (Ground Floor)                                                                                                                                                            | 195     |
|                | Administration Building (First Floor)                                                                                                                                                             | 196     |
|                | Annex A Building (Ground Floor)                                                                                                                                                                   | 197     |
|                | Annex A Building (First Floor)                                                                                                                                                                    | 198     |
|                | Annex B Building (Ground Floor)                                                                                                                                                                   | 199     |
|                | Annex B Building (First Floor)                                                                                                                                                                    | 200     |
| Health, Safety | y and Security                                                                                                                                                                                    | 201-202 |
|                | General Safety Rules                                                                                                                                                                              | 201     |
|                | Shelter-In-Place   First Aid and AED   Incident, Accident, Near Misses and Hazard Reporting   Suspicious/Inappropriate Behavior   Security or Personal Belongings   Visitors   UCQ Smoking Policy |         |
|                | Fire Safety                                                                                                                                                                                       | 202     |