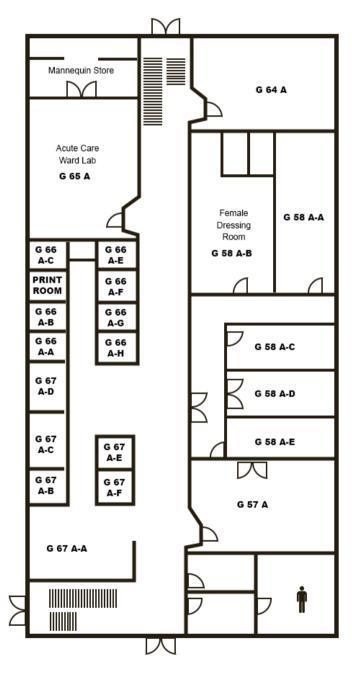

Degrees "with Distinction" | Graduating Awards

| Graduate Pro   | gram                                                                                                                                                                                              | 188     |
|----------------|---------------------------------------------------------------------------------------------------------------------------------------------------------------------------------------------------|---------|
|                | Course List                                                                                                                                                                                       | 188     |
|                | Graduate Grading Scale                                                                                                                                                                            | 189-190 |
|                | Academic Standing                                                                                                                                                                                 | 190-191 |
|                | Minimum Grades Required   Unsatisfactory Academic Standing   Repeating Courses   Required to Withdraw   Academic Appeals                                                                          |         |
|                | Course Registration                                                                                                                                                                               | 191-193 |
|                | Registration Status   Time Limits   Program Transfer   Leave of Absence  <br>Course Withdrawal   Program Withdrawal                                                                               |         |
|                | Progress Reports                                                                                                                                                                                  | 193     |
|                | Supervision                                                                                                                                                                                       | 194     |
|                | Graduation Requirements                                                                                                                                                                           | 194     |
| Campus Maps    | Campus Maps                                                                                                                                                                                       |         |
|                | Administration Building (Ground Floor)                                                                                                                                                            | 195     |
|                | Administration Building (First Floor)                                                                                                                                                             | 196     |
|                | Annex A Building (Ground Floor)                                                                                                                                                                   | 197     |
|                | Annex A Building (First Floor)                                                                                                                                                                    | 198     |
|                | Annex B Building (Ground Floor)                                                                                                                                                                   | 199     |
|                | Annex B Building (First Floor)                                                                                                                                                                    | 200     |
| Health, Safety | y and Security                                                                                                                                                                                    | 201-202 |
|                | General Safety Rules                                                                                                                                                                              | 201     |
|                | Shelter-In-Place   First Aid and AED   Incident, Accident, Near Misses and Hazard Reporting   Suspicious/Inappropriate Behavior   Security or Personal Belongings   Visitors   UCQ Smoking Policy |         |
|                | Fire Safety                                                                                                                                                                                       | 202     |