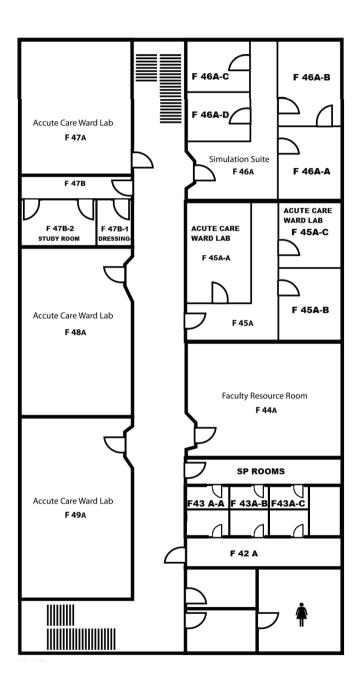

Degrees "with Distinction" | Graduating Awards

| Graduate Pro   | gram                                                                                                                                                                                              | 188     |
|----------------|---------------------------------------------------------------------------------------------------------------------------------------------------------------------------------------------------|---------|
|                | Course List                                                                                                                                                                                       | 188     |
|                | Graduate Grading Scale                                                                                                                                                                            | 189-190 |
|                | Academic Standing                                                                                                                                                                                 | 190-191 |
|                | Minimum Grades Required   Unsatisfactory Academic Standing   Repeating Courses   Required to Withdraw   Academic Appeals                                                                          |         |
|                | Course Registration                                                                                                                                                                               | 191-193 |
|                | Registration Status   Time Limits   Program Transfer   Leave of Absence  <br>Course Withdrawal   Program Withdrawal                                                                               |         |
|                | Progress Reports                                                                                                                                                                                  | 193     |
|                | Supervision                                                                                                                                                                                       | 194     |
|                | Graduation Requirements                                                                                                                                                                           | 194     |
| Campus Maps    | Campus Maps                                                                                                                                                                                       |         |
|                | Administration Building (Ground Floor)                                                                                                                                                            | 195     |
|                | Administration Building (First Floor)                                                                                                                                                             | 196     |
|                | Annex A Building (Ground Floor)                                                                                                                                                                   | 197     |
|                | Annex A Building (First Floor)                                                                                                                                                                    | 198     |
|                | Annex B Building (Ground Floor)                                                                                                                                                                   | 199     |
|                | Annex B Building (First Floor)                                                                                                                                                                    | 200     |
| Health, Safety | y and Security                                                                                                                                                                                    | 201-202 |
|                | General Safety Rules                                                                                                                                                                              | 201     |
|                | Shelter-In-Place   First Aid and AED   Incident, Accident, Near Misses and Hazard Reporting   Suspicious/Inappropriate Behavior   Security or Personal Belongings   Visitors   UCQ Smoking Policy |         |
|                | Fire Safety                                                                                                                                                                                       | 202     |